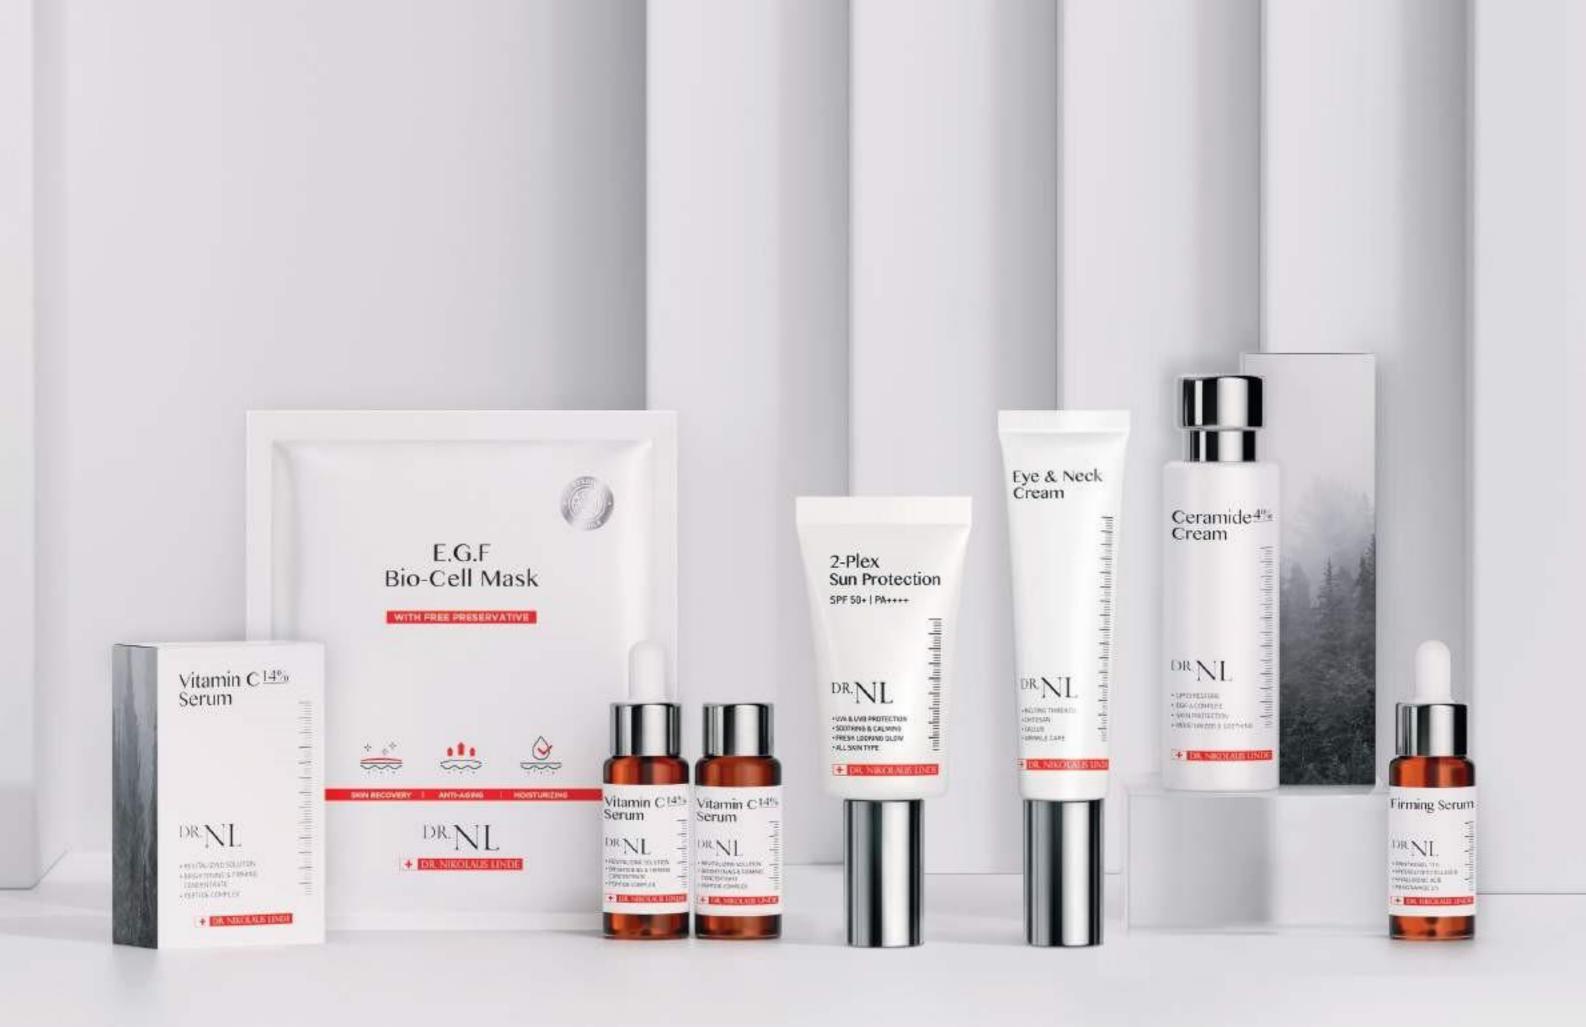

DR. NL Vitamin C 14% Serum has best optimized pure vitamin C, and other antioxidant components work together to improve skin's brightness, firmness, stubborn discoloration, dull and uneven tone.

# DR. NL Firming Serum 20ml

Panthenol, hyaluronic acid and collagen are combined with high purity and content of panthenol, hyaluronic acid and collagen are combined to maximize moisturizing, soothing effects and improving skin elasticity. It provides soft texture and deep absorption to the skin.

Ceramide 4% Cream is formulated based on the research of skin composition and principles to be the most effective for skin health. Containing high content of ceramide(4%) along with blend of soothing ingredients help in moisturizing and

# DR. NL EGF BIO-CELL MASK STERILE COSMETIC

An advanced free preservative & sterilized bio sheet mask that encourages skin's recovery function and elasticity.

**Skin Waste** Removal

**Non-preservative Formula** Manufacture

**Pouch Packing** 

Sterilization Progression

DR. NL 2-Plex Sun Protection is a triple multi function of UV rays protection, skin brightening and anti-wrinkle, and is a hybrid sunscreen by combining only the advantages of physical and chemical sunscreens that provide skin moisturizing and fresh feeling without a white cast or feeling sticky.

# DR. NL Eye & Neck Cream 35ml

DR. NL Eye & Neck Cream is a melting lifting-thread cream. The chitosan melting-thread and the plant stem cells (Callus) can help to anti-age, to antioxidize, and to skin-lift. Eve & Neck Cream