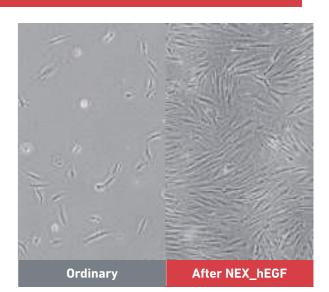

# Dermatology Solution By NEX\_hEGF

#### NEX\_hEGF Feature

The \*HDFa cell proliferation is accelerated by NEX hEGF which is exclusively developed from our lab. NEX hEGF is more powerful and activated in skin cell than other EGF. \*Human Dermal Fibroblasts, adult