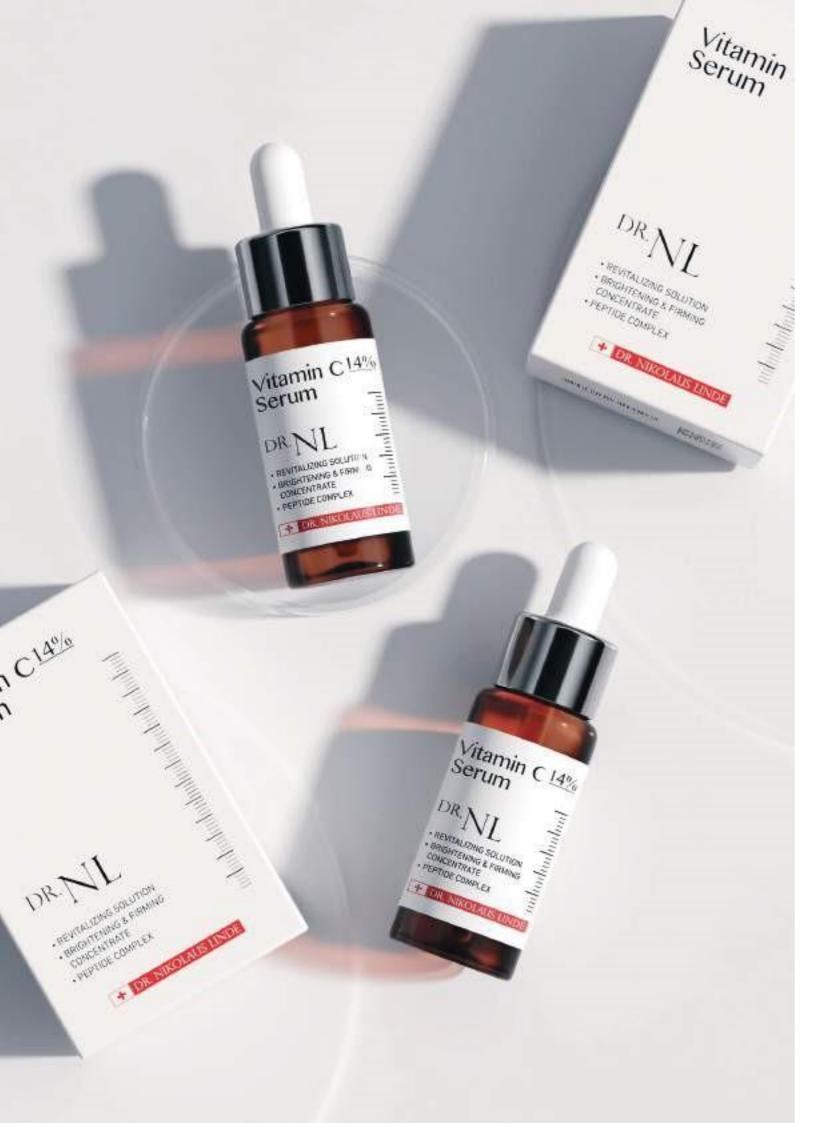

DR. NL Vitamin C 14% Serum has best optimized pure vitamin C, and other antioxidant components work together to improve skin's brightness, firmness, stubborn discoloration, dull and uneven tone.

#### Powerful and Quick Brightening Effect

Skin boosting while delivering antioxidant defense against environmental stressors and free radicals. • Premium pure 14% vitamin C from DSM company of The United Kingdom. (soluble pure vitamin C) • Glutathion: Main ingredient of white jade injection, anti-oxidizing brightening effect. • Coenzyme Q10 (Ubiquinone): Effect of inhibiting melanin production.