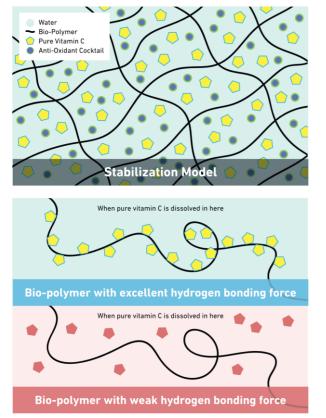

### Anti-oxidant cocktail

Vitamin C ingredients are surrounded by antioxidant cocktail that has been specially selected after many years of research and development. It can protect pure vitamin C from oxidative attacks due to dissolved oxygen in water and oxygen exposure. The components help pure vitamin C to remain stabilized without oxidation.

#### Bio-Polymer

Bio-Polymer and mutual interaction of vitamin C protect vitamin C, Bio-Polymer with excellent binding power combines Bio-Polymer and Pure Vitamin C to prevent Vitamin C from decomposing. Bio-Polymer helps Vitamin C to stabilize and stay alive without discoloration.

Pio-Polymer without binding power When pure vitamin C And Bio-Polymer with weak binding force meet, they don't combine with each other. In consequence, Pure vitamin C is rapidly oxidized. Pure vitamin C loses its function as product when the color changes to dark brown and the scent changes.