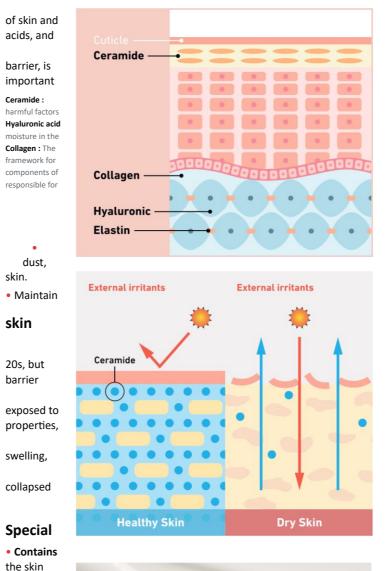

## Structure of skin barrier

The stratum corneum is the outer layer consists of lipid membranes such as ceramide, fatty cholesterol.

The lipid membrane, which acts as a skin . 40% filled with ceramide and it is the most part.

Ceramide, which acts as a moisture barrier, protects the skin from external or bacterial invasion and it prevents moisture loss from the skin. : It can store more than 1,000 times of moisture of its own weight, which holds deep layer of the skin.

skin component that is about 80% of the skin's dermis weight and serve as a maintaining skin shape and strengthening skin tissue. Elastin : Typical protein the dermis layer of skin, present with collagen in skin tissues, and are the flexibility, elasticity, and resilience of skin tissues.

# Role of skin barrier

Protection against harmful external environments (fine chemicals, fungi, etc.) • Maintain sufficient moisture in the

a smooth skin appearance. What happens if your

## lacks ceramide

Ceramide regenerates naturally until the late begins to decline rapidly as the 30s pass. and the skin becomes weak.

The stratum corneum collapses and is easily . allergen substances such as ultraviolet rays and chemical which harm skin protection.

Skin becomes weak, resulting in roughness, . and itching could occur.

Lose Moisture in the skin through the stratum corneum.