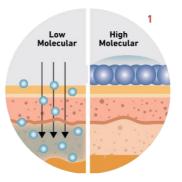

### Highly concentrated Hyaluronic acid <sup>1</sup>

• High moisture absorption on dry skin throughlow molecular and high molecular hyaluronic acid combination. • It fills the dry skin first and helps to make your skinelastic and healthy. • Moisturize dry skin by attracting moisture and storingmoisture for elastic skin care.