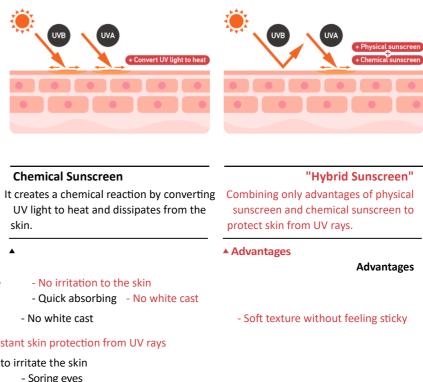

**Non-preservative Formula** Manufacture

**Pouch Packing** 

Sterilization Progression

DR. NL 2-Plex Sun Protection is a triple multi function of UV rays protection, skin brightening and anti-wrinkle, and is a hybrid sunscreen by combining only the advantages of physical and chemical sunscreens that provide skin moisturizing and fresh feeling without a white cast or feeling sticky.

### Advantages of Hybrid sunscreen

#### **Physical Sunscreen**

The tiny particles on the skin's surface physically protect skin from UV rays.

#### **Chemical Sunscreen**

skin.

## Advantages

- Less skin irritation - Soft texture - Instant skin protection from UV rays

#### Disadvantages

- White cast • Disadvantages - Instant skin protection from UV rays
- Too thick texture - No absorbing well
- More likely to irritate the skin
  - Soring eyes

- No white cast

- Should apply 20~30mins before sun exposure