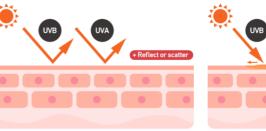

### Advantages of Hybrid sunscreen

#### **Physical Sunscreen**

The tiny particles on the skin's surface physically protect skin from UV rays.

#### **Chemical Sunscreen**

skin.