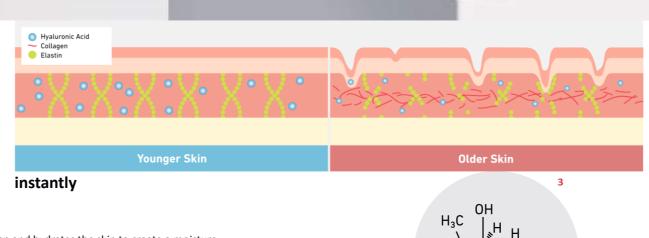

## Structure of skin barrier

The stratum corneum is the outer layer consists of lipid membranes such as ceramide, fatty cholesterol.

The lipid membrane, which acts as a skin . 40% filled with ceramide and it is the most part.

Ceramide, which acts as a moisture barrier, protects the skin from external or bacterial invasion and it prevents moisture loss from the skin. : It can store more than 1,000 times of moisture of its own weight, which holds deep layer of the skin.

skin component that is about 80% of the skin's dermis weight and serve as a maintaining skin shape and strengthening skin tissue. Elastin : Typical protein the dermis layer of skin, present with collagen in skin tissues, and are the flexibility, elasticity, and resilience of skin tissues.