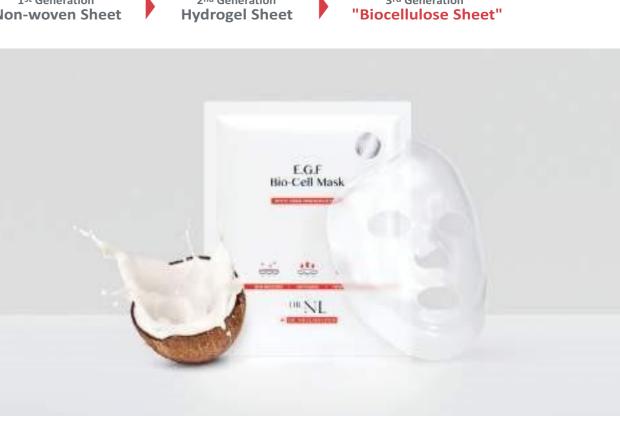

# DR. NL EGF BIO-CELL MASK STERILE COSMETIC

An advanced free preservative & sterilized bio sheet mask that encourages skin's recovery function and elasticity.

**Skin Waste** Removal

# What is Bio-cellulose Sheet?

Biocellulose sheet is derived from fermented natural coconut. It has a similar structure to skin protein and skin-friendly, and remarkably fit on skin. Also, the sheet itself soothes a dry and irritated skin with moisturizing and cooling effects. It is superior to removes skin waste caused by fine dust etc. as well as helps control sebum and improves skin tone. 1<sup>st</sup> Generation 2<sup>nd</sup> Generation 3<sup>rd</sup> Generation